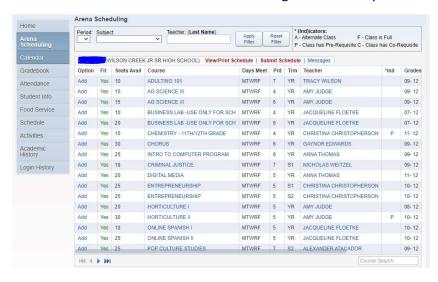

## **Instructions for Online Class Scheduling for Students**

- Log into your Student Access account (Skyward)
- On the left-hand side under the home tab, select "Schedule"
- A current schedule will appear. (Core classes and/or other classes scheduled based on student grade level and needs have already been scheduled)
  - Please review that schedule.
  - Schedules run 7 periods a day earning .50 credit per semester, 1.00 credit earned per year.
- You can then select "Arena Scheduling" This is what you should see when you open this tab.

<u>To add a class</u>- You can search for a class by period, subject, teacher and click on the add button if available.

There is no "save" button. You are

viewing and changing your schedule in real time. When you return to the View/Print Schedule Tab-That is your schedule. If you have any problems or concerns, please contact the office at 509-345-2541 or acook@wilsoncreek.org.