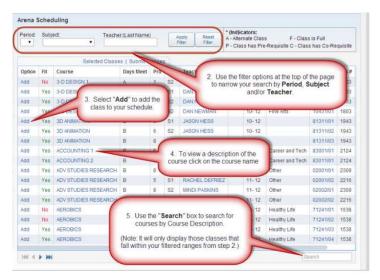

<u>To add a class</u>- You can search for a class by period, subject, teacher and click on the add button if available.

There is no "save" button. You are

viewing and changing your schedule in real time. When you return to the View/Print Schedule Tab-That is your schedule. If you have any problems or concerns, please contact the office at 509-345-2541 or acook@wilsoncreek.org.